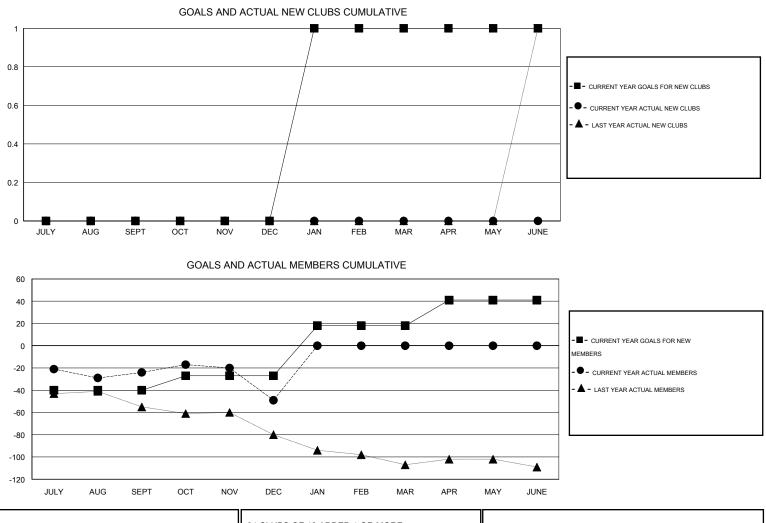

## Gary Wong GMT.

| GMT: Gary Wo                | ong              | LOCATION WASHINGTON |                  |                       |                             |                    |                                     |                    |                  |  |
|-----------------------------|------------------|---------------------|------------------|-----------------------|-----------------------------|--------------------|-------------------------------------|--------------------|------------------|--|
|                             |                  | Clubs               |                  |                       | Members                     |                    |                                     |                    |                  |  |
|                             | RESU             | LTS FOR 2015-2016   |                  | RESULTS FOR 2015-2016 |                             |                    |                                     |                    |                  |  |
| QUARTER                     | NEW CLUB<br>GOAL | NEW CLUBS           | DROPPED<br>CLUBS | NET<br>GAIN/LOSS      | QUARTER                     | NEW MEMBER<br>GOAL | CHARTER AND<br>NEW MEMBERS<br>ADDED | DROPPED<br>MEMBERS | NET<br>GAIN/LOSS |  |
| JULY/AUG/SEPT               | 0                | 0                   | 0                | 0                     | JULY/AUG/SEPT               | -40                | 25                                  | 49                 | -24              |  |
| OCT/NOV/DEC                 | 0                | 0                   | 0                | 0                     | OCT/NOV/DEC                 | 13                 | 38                                  | 63                 | -25              |  |
| JAN/FEB/MAR<br>APR/MAY/JUNE | 1<br>0           | 0<br>0              | 0<br>0           | 0<br>0                | JAN/FEB/MAR<br>APR/MAY/JUNE | 45<br>23           | 0<br>0                              | 0<br>0             | 0<br>0           |  |